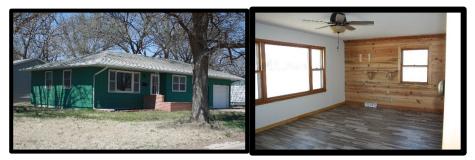

## **307 South Elk Ave., Oberlin, KS** 1,300 sq. ft. 2 Bedroom, Full Bath Home on Corner Lot Attached Single Car Garage Built 1965 2022 Taxes \$899.72

## Kitchen: 17'4" X 10'2"

Appliances included: Refrigerator, Wall Oven, Microwave, and Electric Cooktop Living Room: 21'4" X 12'10" with Pine Siding feature wall, vinyl plank flooring, coat closet Laundry: 16'5" X 6'1"; opens to garage. Extra built-in storage.