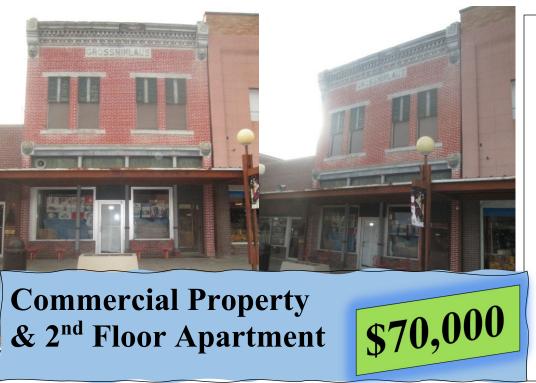

2 Bedroom Apartment 159 S. Penn Avenue Oberlin, Kansas

DOWNTOWN STOREFRONT

&

2<sup>nd</sup> Floor

67749

App. 1,875 Sq. ft. Main Floor/Store Front
App. 1,500 Sq. ft. 2<sup>nd</sup> Floor 2 Bedroom, 1 Bath Apartment
<u>STORE FRONT</u> App. 1,875 Sq. ft.

- Storefront
- Restroom 2<sup>ND</sup> FLOOR APARTMENT
  - Full Kitchen Appliances Negotiable
  - Living Room
  - 2 Bedrooms
  - Full Bath

- Built 1880
- 2022 Taxes \$768.14
  - 2<sup>nd</sup> Story Deck
  - 22 X 22 Carport
  - Forced Heat and A/C
  - Laundry Room