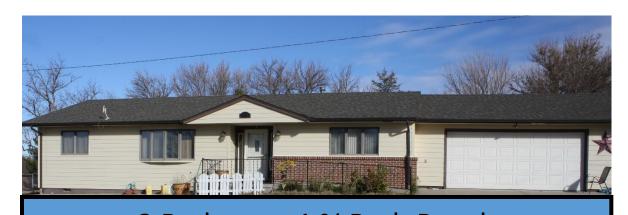

## **HOME FOR SALE:**

3 Bedroom, 1 ¾ Bath Ranch Home 1002 E. Oak, Oberlin, Kansas 67749

**Built 1986** 

1,472 sq. ft

Corner 127 x 130 Lot

Attached Garage with Extra Room and Outside Entrance

Chain-Link Fenced Back Yard

2021 Taxes = \$1966.74

Large Corner Lot New Roof September 2022

Privately Located Main Suite with Separate 3/4 Bath New Carpet in Living Room and Dining Room January 2022

Kitchen: Tile Floors, Electric Cooktop, Dishwasher